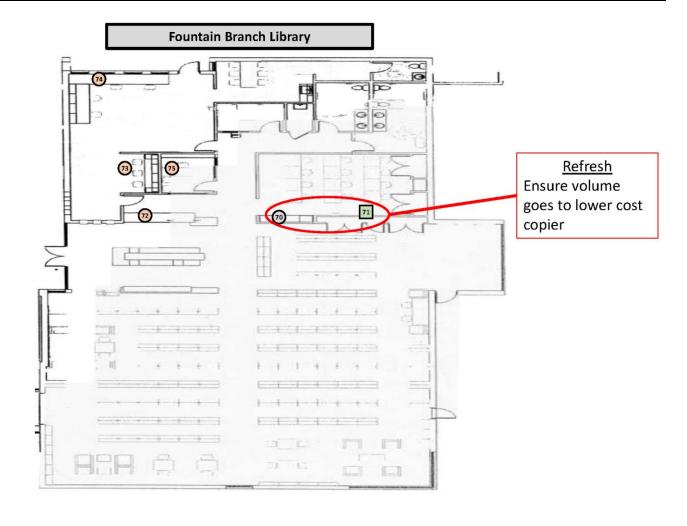

| _          | MAKE    | MODEL   | BUILDING | LOCATION         | SN         | IP           | B/W   | COLOR | 4 R's   |
|------------|---------|---------|----------|------------------|------------|--------------|-------|-------|---------|
| 70         | HP      | M601    | Fountain | Patron Printer   | CNCCF8L156 | 10.50.100.10 | 7,760 |       | Retain  |
| 71         | Sharp   | MX3100N | Fountain | Patron Copier    | 9504966800 | 10.50.105.15 | 1,520 | 1,945 | Refresh |
| 72         | HP      | P1606DN | Fountain | Information Desk | VNB3G69499 | Local        | 532   |       | Refresh |
| 73         | HP      | P1606DN | Fountain | Mary & Abby Desk | VND3G07360 | Local        | 87    |       | Refresh |
| 74         | HP      | P1606DN | Fountain | Staff Workroom   | VNB3G26725 | Local        | 125   |       | Refresh |
| <b>7</b> 5 | Lexmark | E350d   | Fountain | Manager office   | 6215CW4    | Local        | 17    |       | Refresh |

| B/W_Color Device Category |                         | B/W   | Color | % of Vol |
|---------------------------|-------------------------|-------|-------|----------|
| 0_1                       | _1 MFD                  |       | 1,945 | 28.91%   |
| 1_0 Network Laser Printer |                         | 7,760 | 0     | 64.74%   |
| 4_0                       | 4_0 Local Laser Printer |       |       | 6.35%    |
| 0                         | Scanner                 |       |       |          |