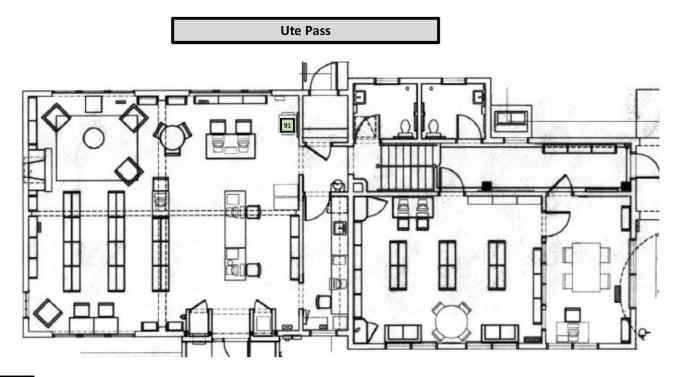

| _  | MAKE  | MODEL   | BUILDING | LOCATION    | SN         | IP           | B/W | COLOR | 4 R's   |
|----|-------|---------|----------|-------------|------------|--------------|-----|-------|---------|
| 91 | Sharp | Mx2600n | Ute Pass | Main Copier | 8508084600 | 10.90.100.11 | 517 | 837   | Refresh |

| B/W_Color | Device Category       | B/W | Color | % of Vol |
|-----------|-----------------------|-----|-------|----------|
| 0_1       | MFD                   | 517 | 837   | 100.00%  |
| 0         | Network Laser Printer |     |       | 0.00%    |
| 0         | Local Laser Printer   |     |       | 0.00%    |
| 0         | Scanner               |     |       |          |