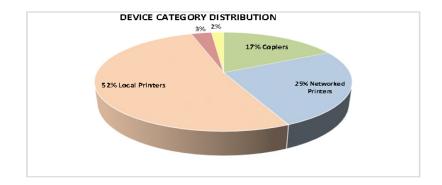

### **USAGE ANALYSIS SUMMARY**

\*Volume totals have been calculated on a 9 month average: 04/2017 thru 01/2018

| MONTHLY A | ν |
|-----------|---|
|-----------|---|

|                 | DEVICE QUANTITY | DEVICE CATEGORY       | B/W     | COLOR  | % OF FLEET VOLUME |
|-----------------|-----------------|-----------------------|---------|--------|-------------------|
|                 | 10              | Scanners              |         |        |                   |
|                 | 29              | MFD                   | 95,708  | 86,716 | 49.08%            |
| CATEGORY TOTALS | 42              | Network Laser Printer | 112,712 | 37,446 | 40.40%            |
|                 | 86              | Local Laser Printer   | 28,057  | 10,412 | 10.35%            |
|                 | 5               | Ink Jet Printer       | 53      | 32     | 0.14%             |
|                 | 3               | Fax                   | 81      | NΑ     | 0.00%             |