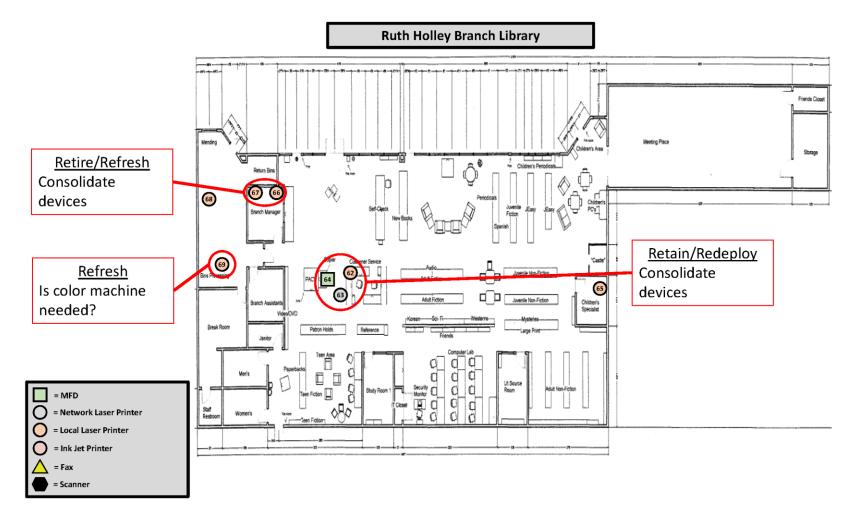

| _  | MAKE  | MODEL    | BUILDING    | LOCATION                          | SN         | IP           | B/W   | COLOR | 4 R's   |
|----|-------|----------|-------------|-----------------------------------|------------|--------------|-------|-------|---------|
| 62 | HP    | P1606DN  | Ruth Holley | Customer Service                  | VNB3D41196 | Local        | 1,263 |       | Retire  |
| 63 | HP    | M601     | Ruth Holley | Patron Printer                    | CNCCF8L14T | 10.30.100.10 | 2,675 |       | Retain  |
| 64 | Sharp | MX3100N  | Ruth Holley | Patron Copier                     | 9504848800 | 10.30.200.20 | 3,482 | 4,261 | Refresh |
| 65 | HP    | P1606DN  | Ruth Holley | Childrens Office                  | VNB3M12905 | Local        | 182   |       | Refresh |
| 66 | НР    | P1606DN  | Ruth Holley | Branch Mgr Office                 | VNB3G26729 | Local        | 157   |       | Retire  |
| 67 | НР    | M251nw   | Ruth Holley | Branch Mgr Office Security System | CNB1G08893 | Local        | 1     | 0     | Refresh |
| 68 | НР    | P1606DN  | Ruth Holley | Work Room                         | VNB3G25865 | Local        | 1,235 |       | Refresh |
| 69 | HP    | CP1518ni | Ruth Holley | Branch Asst Office                | CNCC8BG17F | Local        | 77    | 352   | Refresh |

| B/W_Color Device Category                         |         | B/W   | Color | % of Vol |
|---------------------------------------------------|---------|-------|-------|----------|
| 0_1                                               | 0_1 MFD |       | 4,261 | 56.58%   |
| 1_0 Network Laser Printer 4_2 Local Laser Printer |         | 2,675 | 0     | 19.55%   |
|                                                   |         | 2,915 | 352   | 23.87%   |
| 0                                                 | Scanner |       |       |          |