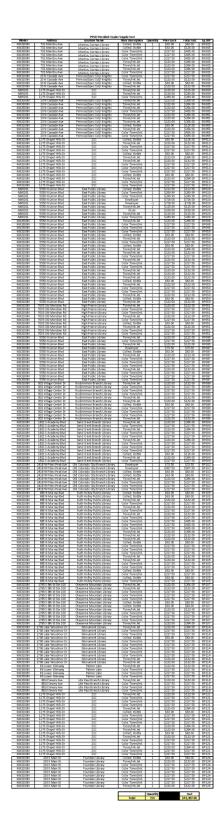

|         | PIKES PEAK LIBRARY DISTRICT |                                         |             |                               |         |         |                   |        |         |  |  |
|---------|-----------------------------|-----------------------------------------|-------------|-------------------------------|---------|---------|-------------------|--------|---------|--|--|
|         |                             |                                         |             | 1ST METER April 2017 2ND METE |         |         | R Sept 2017 MONTH |        | Y USAGE |  |  |
| MAKE    | MODEL                       | LOCATION                                | Device Type | B/W                           | COLOR   | B/W     | COLOR             | B/W    | COLOR   |  |  |
| SHARP   | MX3100N                     | PE Basement Staff Copier                | Copier      | 203,696                       | 19,661  | 207,998 | 20,341            | 1,076  | 170     |  |  |
| SHARP   | MX2600N                     | PE Basement Patron Ref                  | Copier      |                               |         | 88,759  | 3,898             | 22,190 | 975     |  |  |
| SHARP   | MX2600N                     | PE Basement Patron Ref                  | Copier      | 132,045                       | 4,970   | 139,274 | 5,236             | 1,807  | 67      |  |  |
| Sharp   | MX2600N                     | PE Special Collections Geneology-Shared | Copier      | 89,541                        | 2,102   | 93,121  | 2,255             | 895    | 38      |  |  |
| Sharp   | MX2600-N                    | PE Spec Collect Main Level-Shared       | Copier      | 56,942                        | 3,737   | 60,397  | 3,840             | 864    | 26      |  |  |
| Sharp   | MX3100N                     | PE ML Patron Copier                     | Copier      | 148,329                       | 5,919   | 161,187 | 6,298             | 3,215  | 95      |  |  |
| Sharp   | MF3100n                     | Penrose Staff Copier                    | Copier      | 121,094                       | 100,048 | 124,863 | 104,142           | 942    | 1,024   |  |  |
| Lexmark | E340                        | PE Billing Desk                         | Copier      | 34,484                        |         | 35,661  |                   | 294    | 0       |  |  |
| Konica  | C454e                       | PE Chief Librarian's Office             | Copier      | 0                             | 0       | 315,173 | 291,273           | 78,793 | 72,818  |  |  |
| Sharp   | 3100N                       | KCH Main Level Copier                   | Copier      |                               |         | 208,402 | 89,730            | 52,101 | 22,433  |  |  |
| Sharp   | MX-3100                     | CH Copier                               | Copier      | 323,388                       | 47,980  | 339,478 | 56,398            | 4,023  | 2,105   |  |  |
| Sharp   | MX-3100n                    | SA Patron Copier                        | Copier      | 436,241                       | 116,468 | 463,334 | 131,111           | 6,773  | 3,661   |  |  |
| Sharp   | MX3100N                     | RO Patron Copier                        | Copier      | 139,400                       | 57,747  | 148,037 | 66,088            | 2,159  | 2,085   |  |  |
| Sharp   | MX3100N                     | HO Patron Copier                        | Copier      | 375,709                       | 104,698 | 391,673 | 127,382           | 3,991  | 5,671   |  |  |
| Sharp   | MX3100N                     | FO Patron Copier                        | Copier      | 177,457                       | 55,334  | 184,898 | 65,766            | 1,860  | 2,608   |  |  |
| Sharp   | MX3100N                     | HI Patron Copier                        | Copier      | 134,133                       | 116,508 | 138,768 | 123,617           | 1,159  | 1,777   |  |  |
| Sharp   | MX3100N                     | MO Patron Copier                        | Copier      | 172,869                       | 75,490  | 183,058 | 81,191            | 2,547  | 1,425   |  |  |
| Sharp   | MX2600                      | PA Shared Copier                        | Copier      | 33,753                        | 40,723  | 34,736  | 42,329            | 246    | 402     |  |  |
| Sharp   | MX2600n                     | MA Main Copier                          | Copier      | 157,836                       | 47,005  | 169,936 | 52,967            | 3,025  | 1,491   |  |  |
| Sharp   | Mx2600n                     | UT Shared Copier                        | Copier      |                               |         | 24,307  | 13,833            | 6,077  | 3,458   |  |  |
| Sharp   | MX3100N                     | OL 1st Floor                            | Copier      | 133,284                       | 37,207  | 139,649 | 41,966            | 1,591  | 1,190   |  |  |
| Sharp   | MX3100N                     | 21c HR                                  | Copier      | 192,665                       | 178,876 | 75,724  |                   |        |         |  |  |
| Sharp   | MX6201                      | 21c Finance Copy Rm                     | Copier      | 899,758                       | 210,466 | 918,418 | 217,785           | 4,665  | 1,830   |  |  |
| Sharp   | MX3100N                     | 21c Staff Hallway                       | Copier      |                               |         | 46,162  |                   | 11,541 | 0       |  |  |
| Sharp   | MX3100N                     | EA Patron MFP                           | Copier      | 236,141                       | 34,948  | 271,285 | 37,327            | 8,786  | 595     |  |  |
| Sharp   | MX2600N                     | EA Childrens Staff                      | Copier      | 220,659                       | 97,344  | 224,561 | 110,897           | 976    | 3,388   |  |  |
| Sharp   | mx2600n                     | EA Switchboard Rm                       | Copier      | 167,944                       | 20,207  | 176,036 | 22,431            | 2,023  | 556     |  |  |
| Sharp   | MX3100N                     | EA Patron Copier                        | Copier      | 152,835                       | 10,295  | 156,475 | 10,860            | 910    | 141     |  |  |
| Sharp   | MX6201N                     | EA Basement copier                      | Copier      | 714,192                       | 342,201 | 723,077 | 348,772           | 2,221  | 1,643   |  |  |
| **S     | taff only:                  | Blue, Patron only: Green, Shared        |             |                               |         |         |                   |        |         |  |  |

<sup>\*21</sup>c HR printer meter reset mid-year, we are not able to provide an estimate for its monthly usage