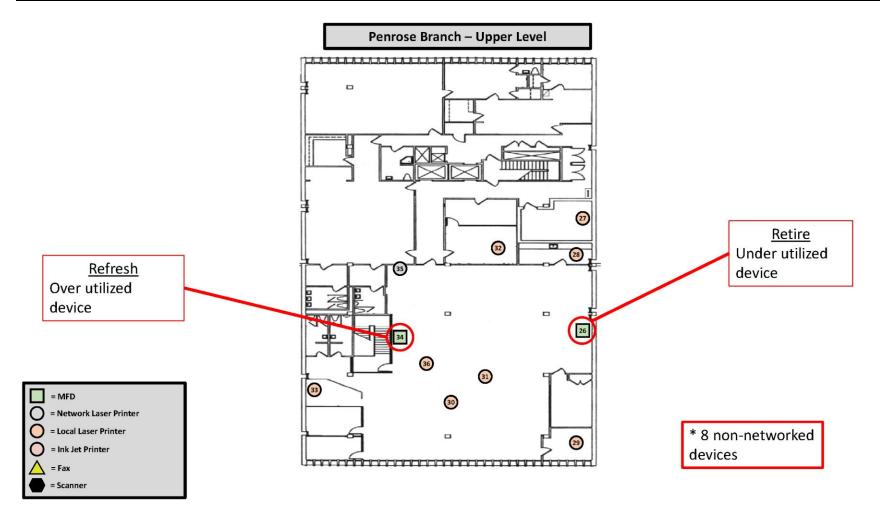

Copier Replacement

|    | MAKE    | MODEL   | BUILDING   | LOCATION                    | SN            | IP             | B/W    | COLOR  | 4 R's   |
|----|---------|---------|------------|-----------------------------|---------------|----------------|--------|--------|---------|
| 26 | Sharp   | MX3100n | Penrose UL | Penrose Upper               | 9504944800    | 10.110.100.14  | 772    | 1,092  | Retire  |
| 27 | HP      | P1606DN | Penrose UL | Chief Librarian Office      | VND3F48583    | Local          | 50     |        | Refresh |
| 28 | HP      | P1606DN | Penrose UL | Barb Office                 | VNB3G69485    | Local          | 125    |        | Refresh |
| 29 | HP      | P1606DN | Penrose UL | Nancy Maday's Office        | VND3F55343    | Local          | 150    |        | Refresh |
| 30 | НР      | P1606DN | Penrose UL | Erin Barus                  | VNB3M14397    | Local          | 301    |        | Retire  |
| 31 | HP      | M251nw  | Penrose UL | Melanie W                   | CNBFH06819    | Local          | 45     | 51     | Retire  |
| 32 | HP      | 1100    | Penrose UL | Tim Blevins Office          | USBH012002    | Local          | 0      |        | Retire  |
| 33 | HP      | P1606DN | Penrose UL | Sherenna's Desk             | VND3F63867    | Local          | 135    |        | Refresh |
| 34 | Konica  | C454e   | Penrose UL | Penrose Upper               | A5C0011010048 | 10.110.100.250 | 39,085 | 36,950 | Refresh |
| 35 | HP      | M601    | Penrose UL | Staff Printer               | CNBCD4D518    | 10.110.100.17  | 759    |        | Retain  |
| 36 | Lexmark | E250D   | Penrose UL | Security Printer -NO CONFIG | NA            | Local          | 50     |        | Retire  |

| B/W_Color | Device Category       | B/W    | Color  | % of Vol |
|-----------|-----------------------|--------|--------|----------|
| 0_2       | MFD                   | 39,857 | 38,043 | 97.91%   |
| 1_0       | Network Laser Printer | 759    | 0      | 0.95%    |
| 1_7       | Local Laser Printer   | 855    | 51     | 1.14%    |
| 0         | Scanner               |        |        |          |