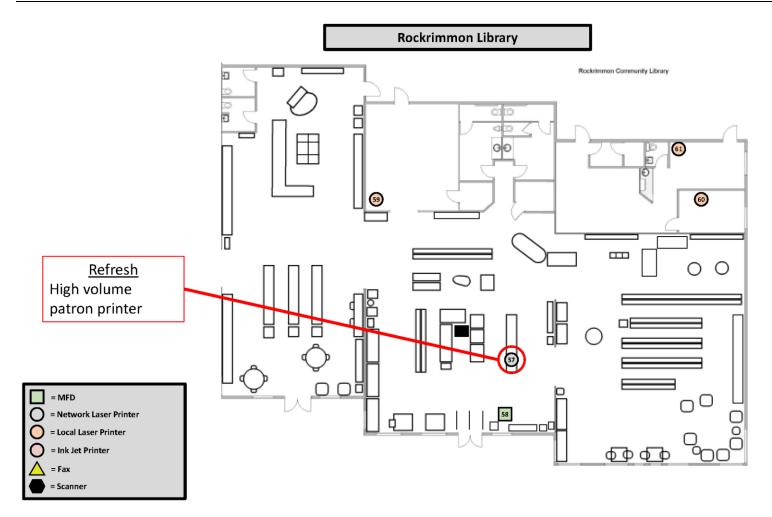

| _  | MAKE  | MODEL   | BUILDING   | LOCATION              | SN         | IP           | B/W   | COLOR | 4 R's   |
|----|-------|---------|------------|-----------------------|------------|--------------|-------|-------|---------|
| 57 | HP    | M601    | Rockrimmon | Patron Printer        | CNCCF8L15B | 10.10.100.10 | 4,974 |       | Retain  |
| 58 | Sharp | MX3100N | Rockrimmon | Patron Copier         | 9504869800 | 10.10.100.11 | 1,866 | 1,579 | Refresh |
| 59 | HP    | P1606DN | Rockrimmon | Work Room             | VNB3G26726 | Local        | 271   |       | Refresh |
| 60 | HP    | P1606DN | Rockrimmon | Supervisor Office     | VNB3G26728 | Local        | 131   |       | Refresh |
| 61 | HP    | P1606DN | Rockrimmon | Steve Abbott's Office | VNB3M12915 | Local        | 70    |       | Refresh |

| B/W_Color Device Category                                   |         | B/W   | Color | % of Vol |
|-------------------------------------------------------------|---------|-------|-------|----------|
| 0_1 MFD  1_0 Network Laser Printer  3_0 Local Laser Printer |         | 1,866 | 1,579 | 38.74%   |
|                                                             |         | 4,974 | 0     | 55.95%   |
|                                                             |         | 472   | 0     | 5.31%    |
| 0                                                           | Scanner |       |       |          |