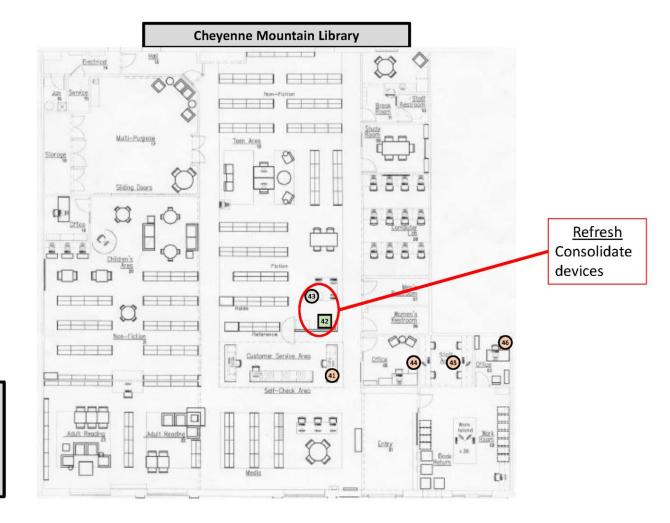

|    | MAKE    | MODEL   | BUILDING     | LOCATION           | SN         | IP           | B/W    | COLOR | 4 R's    |
|----|---------|---------|--------------|--------------------|------------|--------------|--------|-------|----------|
| 41 | НР      | P1606DN | Cheyenne Mtn | International Desk | VNB3G25863 | Local        | 1,081  |       | Refresh  |
| 42 | Sharp   | MX-3100 | Cheyenne Mtn | Copier             | 9504865800 | 10.40.200.20 | 3,592  | 1,778 | Retain   |
| 43 | НР      | M601    | Cheyenne Mtn | Patron Printer     | CNCCFD40KY | 10.40.100.10 | 12,100 |       | Redeploy |
| 44 | Lexmark | E340    | Cheyenne Mtn | Manager Printer    | 72B65H3    | Local        | 106    |       | Refresh  |
| 45 | НР      | P1606DN | Cheyenne Mtn | Work Room          | VND3F48582 | Local        | 590    |       | Refresh  |
| 46 | HP      | P1606DN | Cheyenne Mtn | Ceciles Office     | VNB3B67302 | Local        | 304    |       | Refresh  |

| B/W_Color             | Device Category     | B/W    | Color | % of Vol |  |
|-----------------------|---------------------|--------|-------|----------|--|
| 0_1                   | MFD                 | 3,592  | 1,778 | 27.47%   |  |
| 1 Network Laser Print |                     | 12,100 | 0     | 61.89%   |  |
| 4_0                   | Local Laser Printer | 2,080  | 0     | 10.64%   |  |
| 0                     | Scanner             |        |       |          |  |