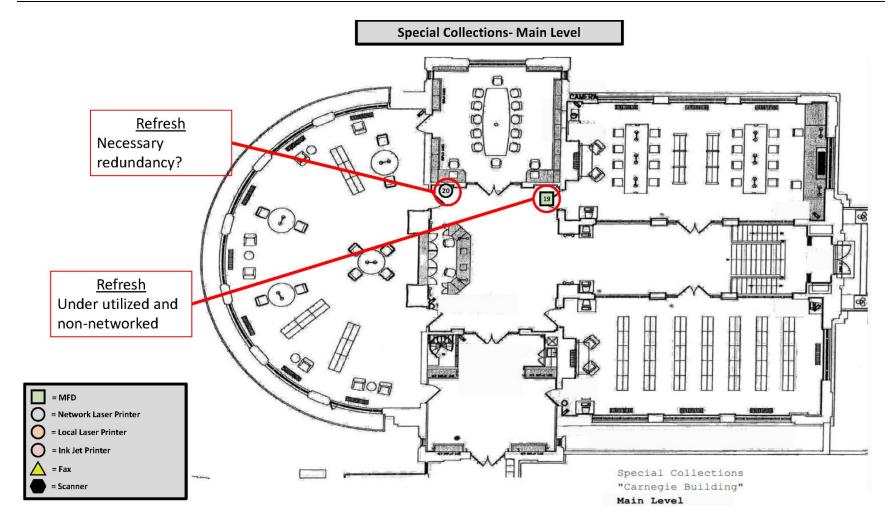

|    | MAKE  | MODEL    | BUILDING     | LOCATION                | SN         | IP            | B/W   | COLOR | 4 R's   |  |
|----|-------|----------|--------------|-------------------------|------------|---------------|-------|-------|---------|--|
| 19 | Sharp | MX2600-N | Spec Coll ML | Spec Collect Main Level | 8507284900 | Local         | 630   | 16    | Refresh |  |
| 20 | HP    | P1606DN  | Spec Coll ML | Regional History Desk   | VND3G07354 | 10.110.100.21 | 1,309 |       | Refresh |  |

|  | B/W_Color                                                 | Device Category | B/W   | Color | % of Vol |
|--|-----------------------------------------------------------|-----------------|-------|-------|----------|
|  | 0_1 MFD  1_0 Network Laser Printer  0 Local Laser Printer |                 | 630   | 16    | 33.04%   |
|  |                                                           |                 | 1,309 | 0     | 66.96%   |
|  |                                                           |                 | 0     | 0     | 0.00%    |
|  | 0                                                         | Scanner         |       |       |          |