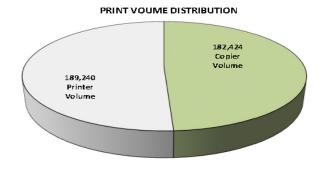

### **USAGE ANALYSIS SUMMARY**

\*Volume totals have been calculated on a 9 month average: 04/2017 thru 01/2018

| MONTHLY A | ν |
|-----------|---|
|-----------|---|

|                 | DEVICE QUANTITY | DEVICE CATEGORY       | B/W     | COLOR  | % OF FLEET VOLUME |
|-----------------|-----------------|-----------------------|---------|--------|-------------------|
|                 | 10              | Scanners              |         |        |                   |
|                 | 29              | MFD                   | 95,708  | 86,716 | 49.08%            |
| CATEGORY TOTALS | 42              | Network Laser Printer | 112,712 | 37,446 | 40.40%            |
|                 | 86              | Local Laser Printer   | 28,057  | 10,412 | 10.35%            |
|                 | 5               | Ink Jet Printer       | 53      | 32     | 0.14%             |
|                 | 3               | Fax                   | 81      | NΑ     | 0.00%             |

|              | DEVICE QUANTITY | DEVICE CATEGORY    | B/W     | COLOR   | TOTAL   |
|--------------|-----------------|--------------------|---------|---------|---------|
| FLEET TOTALS | 175             | ALL OUTPUT DEVICES | 236,558 | 135,106 | 371,664 |