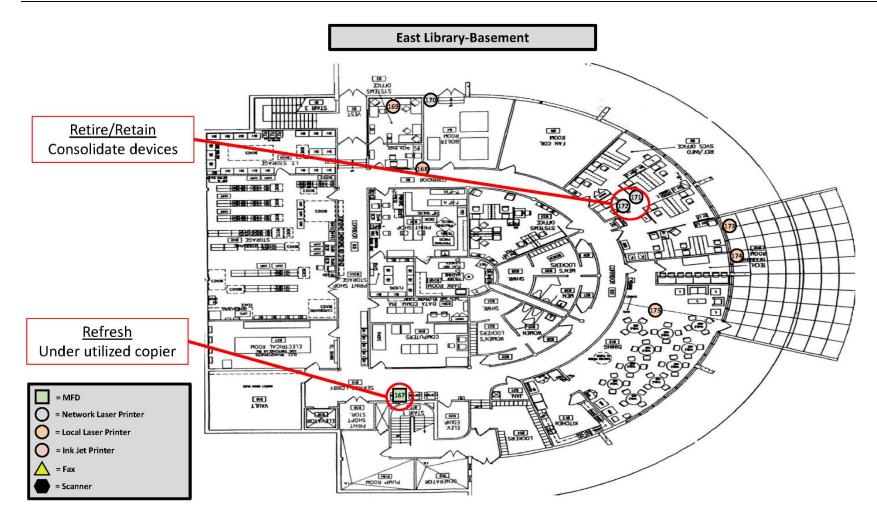

| _   | MAKE    | MODEL   | BUILDING              | LOCATION            | SN         | IP           | B/W   | COLOR | 4 R's   |
|-----|---------|---------|-----------------------|---------------------|------------|--------------|-------|-------|---------|
| 167 | Sharp   | MX6201N | East Library Basement | Basement copier     | 8500481900 | 10.1.105.103 | 1,952 | 1,348 | Refresh |
| 168 | HP      | P1606DN | East Library Basement | Facility Supervisor | VNB3M12916 | Local        | 122   |       | Refresh |
| 169 | HP      | P1606DN | East Library Basement | On-Site IT-new      | VNB3B65869 | Local        | 50    |       | Retire  |
| 170 | HP      | 4250    | East Library Basement | On-Site IT-new      | CNGXF23802 | 10.1.100.251 | 2,615 |       | Retain  |
| 171 | HP      | 4250    | East Library Basement | Staff Office West   | CNRXK17895 | 10.1.100.250 | 513   |       | Retire  |
| 172 | HP      | 451DN   | East Library Basement | Staff Office West   | CNDF268363 | 10.1.100.248 | 162   | 1,176 | Retain  |
| 173 | Lexmark | E350d   | East Library Basement | Trent Templeton     | 6228YYX    | Local        | 132   |       | Refresh |
| 174 | HP      | P1606DN | East Library Basement | Joanna Rendon       | VND3F55344 | Local        | 134   |       | Refresh |
| 175 | HP      | P1606DN | East Library Basement | Breakroom           | VND3F55339 | Local        | 399   |       | Retire  |

| B/W_Color Device Category |                           | B/W   | Color | % of Vol |
|---------------------------|---------------------------|-------|-------|----------|
| 0_1                       | MFD                       | 1,952 | 1,348 | 38.36%   |
| 2_1                       | 2_1 Network Laser Printer |       | 1,176 | 51.90%   |
| 5_0                       | Local Laser Printer       | 838   |       | 9.74%    |
| 0                         | Scanner                   |       |       |          |