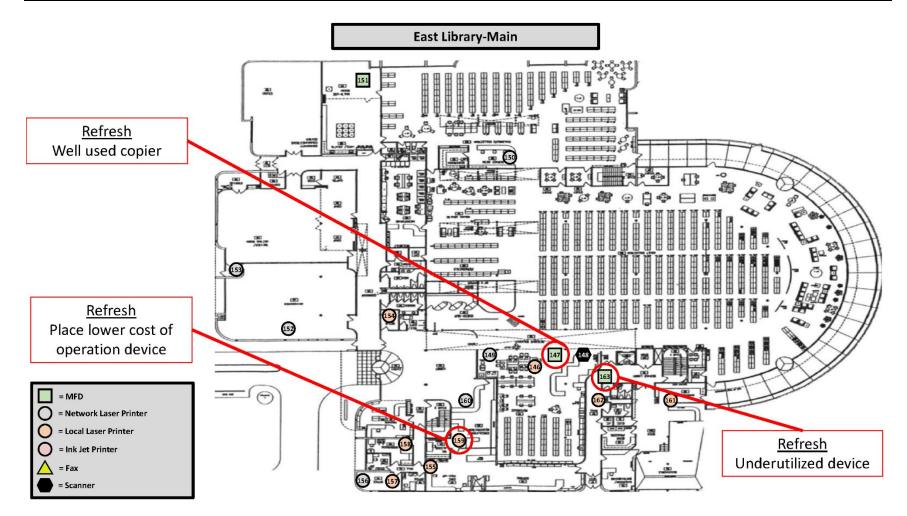

|     | MAKE     | MODEL   | BUILDING     | LOCATION              | SN         | IP           | B/W   | COLOR | 4 R's   |
|-----|----------|---------|--------------|-----------------------|------------|--------------|-------|-------|---------|
| 146 | HP       | P1606DN | East Library | Information Desk      | VND3F63868 | Local        | 975   |       | Refresh |
| 147 | Sharp    | MX3100N | East Library | Patron MFP            | 9504814800 | 10.1.200.14  | 7,945 | 535   | Refresh |
| 148 | Envision |         | East Library | Patron Printer        |            |              |       |       | Retain  |
| 149 | HP       | CP4025  | East Library | Learning Lab          | JPDCJ810TX | 10.1.200.11  | 3,782 | 2,387 | Retain  |
| 150 | HP       | 4250    | East Library | Childrens Ref. Desk   | CNRXK90930 | 10.1.200.12  | 551   |       | Refresh |
| 151 | Sharp    | MX2600N | East Library | Childrens Staff       | 8508036600 | 10.1.105.104 | 922   | 2,728 | Refresh |
| 152 | HP       | 4250N   | East Library | Teen Patron-no config | CNRXK17882 | 10.1.100.245 | 421   |       | Refresh |
| 153 | DELL     | 3110CN  | East Library | Teen Storage Closet   | 926980123  | 10.1.100.243 | 4     | 45    | Refresh |
| 154 | HP       | M277DW  | East Library | Security Office       | VNB8K1K047 | Local        | 156   | 193   | Refresh |
| 155 | HP       | P1606DN | East Library | Marion Robert         | VND3F55340 | Local        | 433   |       | Refresh |
| 156 | HP       | P1606DN | East Library | Greg Rose             | VND3F63865 | 10.81.105.62 | 395   |       | Refresh |
| 157 | HP       | M127FN  | East Library | NancyLucre            | CNB9H5C1JV | Local        | 28    |       | Retire  |
| 158 | HP       | P1606DN | East Library | Terry Ford            | VND3F63866 | Local        | 542   |       | Refresh |
| 159 | HP       | P1606DN | East Library | Circulation OFFICE    | VNB3G26707 | Local        | 1,988 |       | Refresh |
| 160 | HP       | P1606DN | East Library | Check out             | VND3C29107 | 10.1.100.249 | 410   |       | Refresh |
| 161 | НР       | P1606DN | East Library | Facilities office     | VND3C29111 | Local        | 156   |       | Refresh |
| 162 | НР       | P1606DN | East Library | Switchboard           | VNB3M12908 | Local        | 359   |       | Refresh |
| 163 | Sharp    | MX2600n | East Library | Switchboard           | 8511770600 | 10.1.105.102 | 1,913 | 498   | Refresh |

| B/W_Color Device Category            |                         | B/W    | Color | % of Vol |
|--------------------------------------|-------------------------|--------|-------|----------|
| 0_3 MFD<br>4_2 Network Laser Printer |                         | 10,780 | 3,761 | 53.13%   |
|                                      |                         | 5,564  | 2,433 | 29.22%   |
| 7_1                                  | 7_1 Local Laser Printer |        | 193   | 17.65%   |
| 1                                    | Scanner                 |        |       |          |