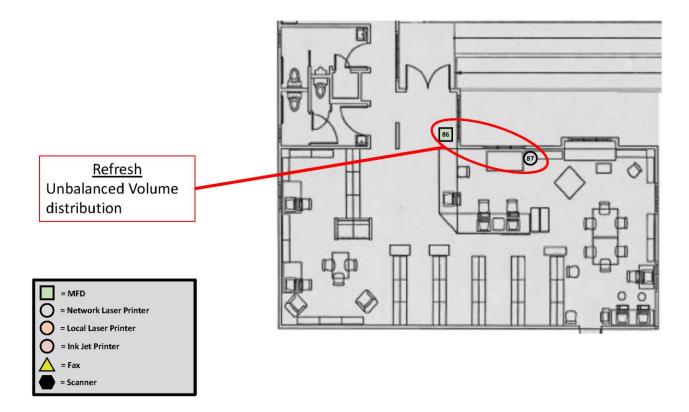

## Palmer Lake

| _  | MAKE  | MODEL  | BUILDING    | LOCATION    | SN         | IP            | B/W | COLOR | 4 R's   |
|----|-------|--------|-------------|-------------|------------|---------------|-----|-------|---------|
| 86 | Sharp | MX2600 | Palmer Lake | Main Copier | 8507969600 | 10.100.200.20 | 204 | 416   | Refresh |
| 87 | HP    | P1404  | Palmer Lake |             | CNDX334019 | 10.100.100.10 | 831 |       | Refresh |

| B/W_Color Device Category         |                     | B/W | Color | % of Vol |
|-----------------------------------|---------------------|-----|-------|----------|
| 0_1 MFD 1_0 Network Laser Printer |                     | 204 | 416   | 42.73%   |
|                                   |                     | 831 | 0     | 57.27%   |
| 0                                 | Local Laser Printer | 0   | 0     | 0.00%    |
| 0                                 | Scanner             |     |       |          |