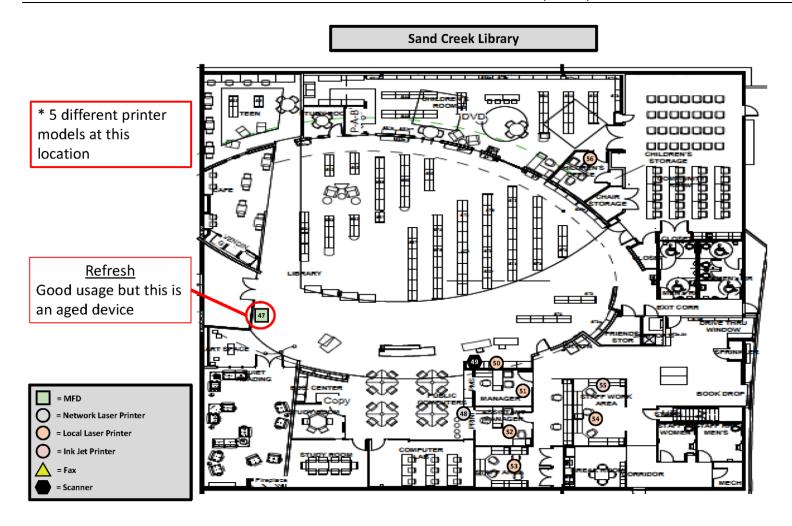

| _  | MAKE     | MODEL    | BUILDING   | LOCATION         | SN         | IP           | B/W   | COLOR | 4 R's   |
|----|----------|----------|------------|------------------|------------|--------------|-------|-------|---------|
| 47 | Sharp    | MX-3100n | Sand Creek | Patron Copier    | 9504822800 | 10.20.50.20  | 5,641 | 3,326 | Refresh |
| 48 | НР       | M601     | Sand Creek | Patron Printer   | CNCC741XK  | 10.20.100.10 | 5,248 |       | Retain  |
| 49 | Envision |          | Sand Creek | SCANNER          |            |              |       |       | Retain  |
| 50 | HP       | P1606DN  | Sand Creek | Staff Printer    | VNB3M12913 | Local        | 1,782 |       | Refresh |
| 51 | НР       | P1606DN  | Sand Creek | Manager Printer  | VND3F55338 | Local        | 216   |       | Refresh |
| 52 | Lexmark  | E350D    | Sand Creek | Asst Mngr Office | 620X29K    | Local        | 219   |       | Refresh |
| 53 | HP       | CP1518ni | Sand Creek | Staff Office     | CNCC8BG16L | Local        | 88    | 233   | Refresh |
| 54 | HP       | P1606DN  | Sand Creek | Staff Workroom   | VND3F55345 | Local        | 415   |       | Refresh |
| 55 | HP       | K8600    | Sand Creek | Staff Workroom   | TH94N220BW | Local        | 50    | )     | Retire  |
| 56 | HP       | P1606DN  | Sand Creek | Childrens Desk   | VNB3B67305 | Local        | 29    |       | Refresh |

| B/W_Color Device Category |                       | B/W Color |       | % of Vol |
|---------------------------|-----------------------|-----------|-------|----------|
| 0_1                       | MFD                   | 5,641     | 3,326 | 51.99%   |
| 1_0                       | Network Laser Printer | 5,248     | 0     | 30.42%   |
| 5_1                       | Local Laser Printer   | 2,750     | 233   | 17.29%   |
| 1                         | Scanner               |           |       |          |
| 1                         | Inkjet Printers       | 50        | 50    |          |