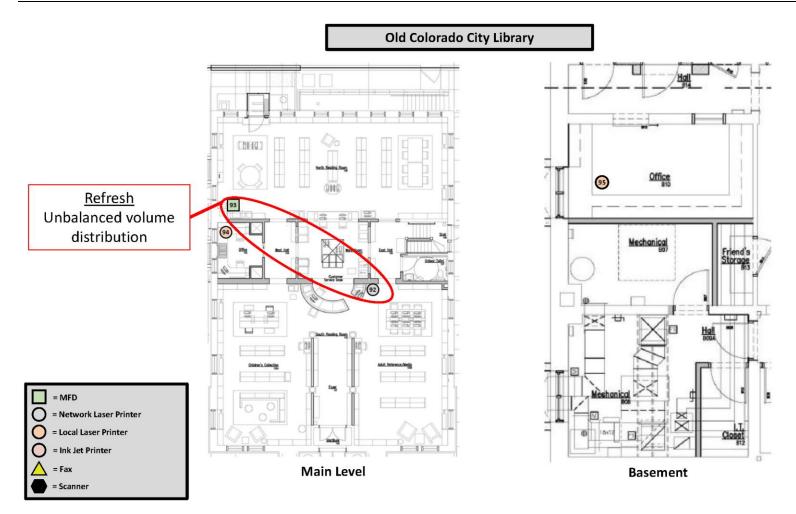

|    | MAKE  | MODEL   | BUILDING          | LOCATION              | SN         | IP           | B/W   | COLOR | 4 R's   |
|----|-------|---------|-------------------|-----------------------|------------|--------------|-------|-------|---------|
| 92 | HP    | M601    | Old Colorado City | Patron/ Staff Printer | CNCCF8L153 | 10.70.200.10 | 8,273 |       | Refresh |
| 93 | Sharp | MX3100N | Old Colorado City | 1st Floor             | 9504777800 | 10.70.105.15 | 1,506 | 999   | Refresh |
| 94 | HP    | P1606DN | Old Colorado City | 1st Floor             | VNB3G69502 | Local        | 217   |       | Retire  |
| 95 | HP    | P1606DN | Old Colorado City | Basement Office       | VND3B33933 | Local        | 197   |       | Refresh |

| B/W_Color Device Category |                         | B/W   | Color | % of Vol |
|---------------------------|-------------------------|-------|-------|----------|
| 0_1                       | MFD                     | 1,506 | 999   | 22.38%   |
| 1_0 Network Laser Printer |                         | 8,273 | 0     | 73.92%   |
| 2_0                       | 2_0 Local Laser Printer |       | 0     | 3.70%    |
| 0                         | Scanner                 |       |       |          |