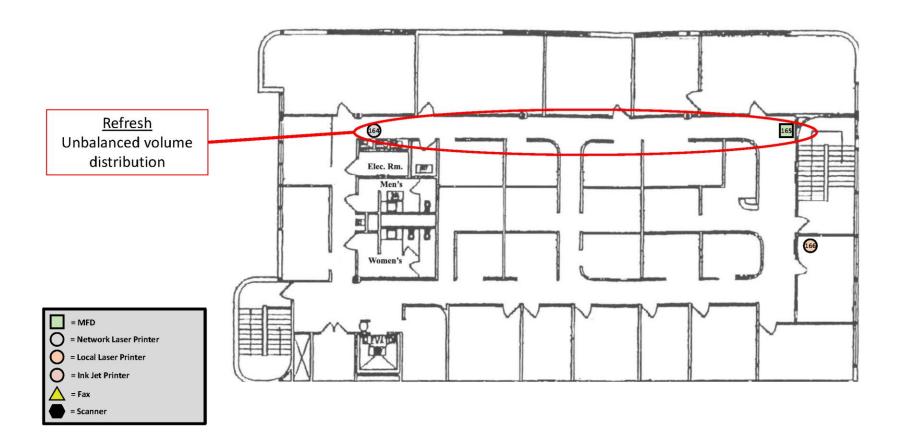

# East Library-2<sup>nd</sup> Floor

| _   | MAKE  | MODEL   | BUILDING               | LOCATION                  | SN         | IP          | B/W    | COLOR | 4 R's   |
|-----|-------|---------|------------------------|---------------------------|------------|-------------|--------|-------|---------|
| 164 | HP    | CP4025  | East Library 2nd Floor | Computer Lab Self Service | JPDCH2Q0WC | 10.1.200.10 | 12,867 | 8,425 | Refresh |
| 165 | Sharp | MX3100N | East Library 2nd Floor | Computer Lab              | 9504844800 | Local       | 867    | 103   | Refresh |
| 166 | HP    | P1606DN | East Library 2nd Floor | Jannice Mcpherson         | VNB3M12912 | Local       | 224    |       | Refresh |

| B/W_Color Device Category         |                         | B/W    | Color | % of Vol |
|-----------------------------------|-------------------------|--------|-------|----------|
| 0_1 MFD 0_1 Network Laser Printer |                         | 867    | 103   | 4.31%    |
|                                   |                         | 12,867 | 8,425 | 94.69%   |
| 1_0                               | 1_0 Local Laser Printer |        | 0     | 1.00%    |
| 0                                 | Scanner                 |        |       |          |