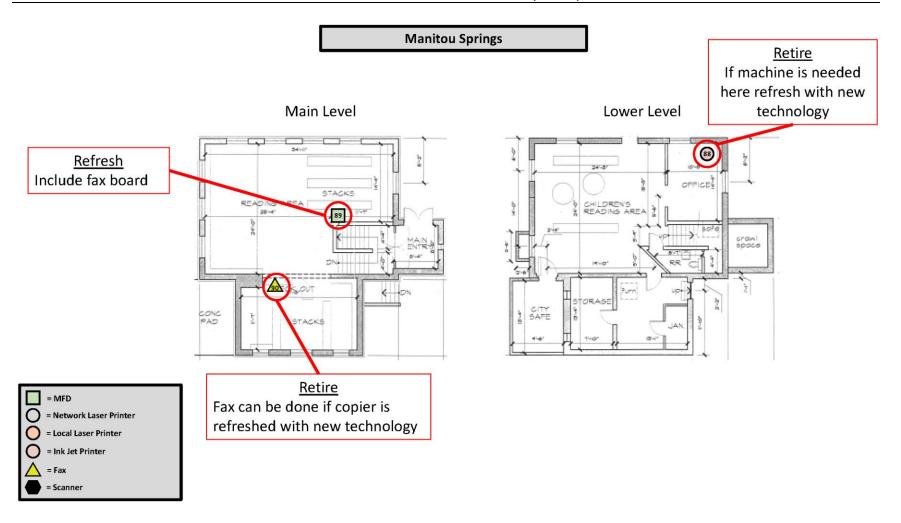

| _  | MAKE    | MODEL   | BUILDING    | LOCATION                  | SN             | IP            | B/W   | COLOR | 4 R's   |
|----|---------|---------|-------------|---------------------------|----------------|---------------|-------|-------|---------|
| 88 | HP      | 6500    | Manitou Spg | Wireless Margarets Office | TH02G2125Z05G2 | Local         | 202   |       | Retire  |
| 89 | Sharp   | MX2600n | Manitou Spg | Reading Area Stacks       | 8511769600     | 10.125.200.20 | 2,525 | 1,145 | Refresh |
| 90 | Brother | 575-Fax | Manitou Spg | Front Desk                |                | Local         | 50    |       | Retire  |

| B/W_Color Device Category |                         | B/W   | Color | % of Vol |
|---------------------------|-------------------------|-------|-------|----------|
| 0_1                       | MFD                     | 2,525 | 1,145 | 93.57%   |
| 0                         | 0 Network Laser Printer |       | 0     | 0        |
| 0 Local Laser Printer     |                         | 0     | 0     | 0        |
| 0                         | 0 Scanner               |       |       |          |
| 1                         | Fax                     | 50    | N/A   | 1.27%    |
| 1                         | Inkjet Printer          | 202   |       | 5.15%    |