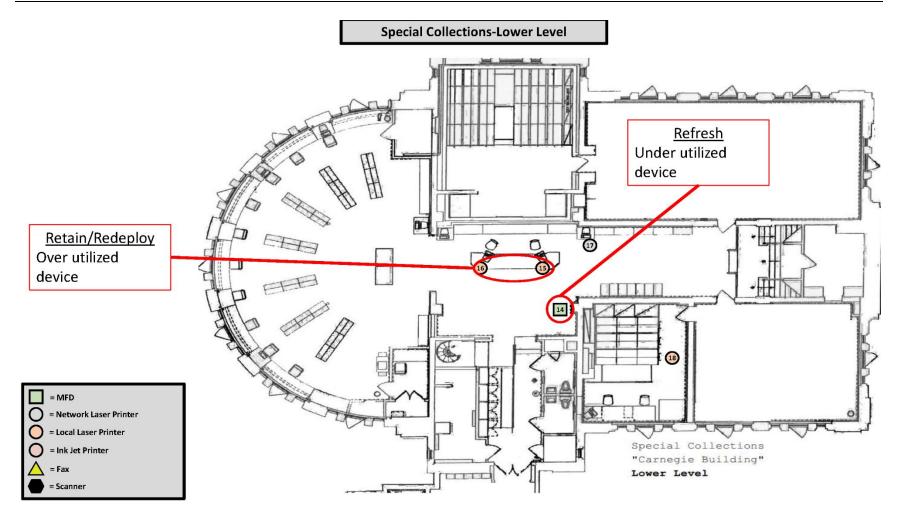

| _  | MAKE    | MODEL   | BUILDING     | LOCATION                             | SN         | IP            | B/W   | COLOR | 4 R's    |
|----|---------|---------|--------------|--------------------------------------|------------|---------------|-------|-------|----------|
| 14 | Sharp   | MX2600N | Spec Coll LL | Speciall Collections Geneology       | 8508045600 | Local         | 855   | 25    | Refresh  |
| 15 | HP      | 1100    | Spec Coll LL | Special Collection LL                | USGH040052 | Local         | 50    |       | Redeploy |
| 16 | HP      | 1100    | Spec Coll LL | Special Collection LL                | USGH040035 | Local         | 50    |       | Retain   |
| 17 | HP      | 4015    | Spec Coll LL | Special Collection LL-Patron Printer | CNDYC62586 | 10.110.100.20 | 3,298 |       | Retain   |
| 18 | Lexmark | E250D   | Spec Coll LL | Spec Collect LL-Staff Area           | 620YPH8    | Local         | 50    |       | Refresh  |

| B/W_Color D                                                 |                         | Device Category | B/W | Color  | % of Vol |
|-------------------------------------------------------------|-------------------------|-----------------|-----|--------|----------|
| 0_1         MFD           1_0         Network Laser Printer |                         | 855             | 25  | 20.34% |          |
|                                                             |                         | 3,298           | 0   | 76.20% |          |
|                                                             | 3_0 Local Laser Printer |                 | 150 | 0      | 3.47%    |
|                                                             | 0                       | Scanner         |     |        |          |

|    | MAKE  | MODEL    | BUILDING     | LOCATION                | SN         | IP            | B/W   | COLOR | 4 R's   |  |
|----|-------|----------|--------------|-------------------------|------------|---------------|-------|-------|---------|--|
| 19 | Sharp | MX2600-N | Spec Coll ML | Spec Collect Main Level | 8507284900 | Local         | 630   | 16    | Refresh |  |
| 20 | HP    | P1606DN  | Spec Coll ML | Regional History Desk   | VND3G07354 | 10.110.100.21 | 1,309 |       | Refresh |  |

|  | B/W_Color                                                 | Device Category | B/W   | Color | % of Vol |
|--|-----------------------------------------------------------|-----------------|-------|-------|----------|
|  | 0_1 MFD  1_0 Network Laser Printer  0 Local Laser Printer |                 | 630   | 16    | 33.04%   |
|  |                                                           |                 | 1,309 | 0     | 66.96%   |
|  |                                                           |                 | 0     | 0     | 0.00%    |
|  | 0                                                         | Scanner         |       |       |          |