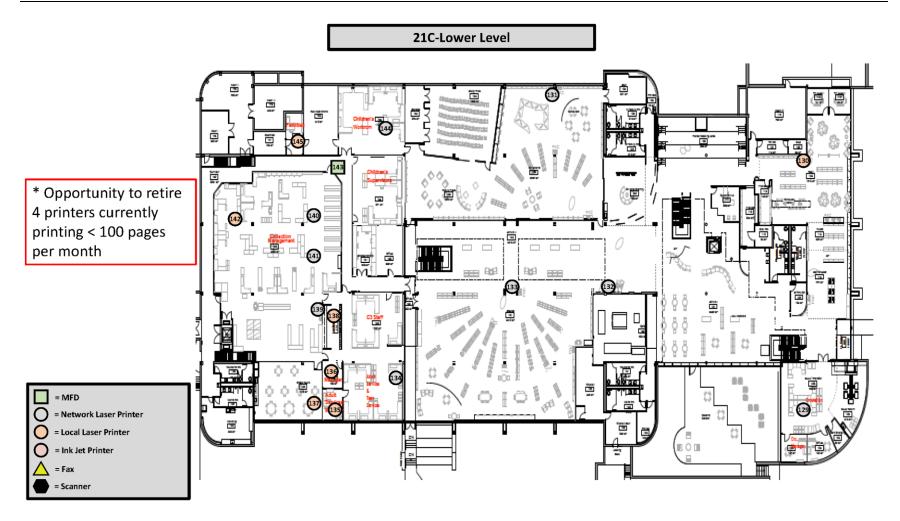

|     | MAKE  | MODEL    | BUILDING | LOCATION                      | SN         | IP            | B/W   | COLOR | 4 R's   |
|-----|-------|----------|----------|-------------------------------|------------|---------------|-------|-------|---------|
| 129 | НР    | P4014    | 21C LL   | Circulation Work Area         | CNDX185988 | 10.81.105.62  | 961   |       | Retain  |
| 130 | HP    | P1606DN  | 21C LL   | Teen Center Staff/Patron Use  | VNB3G69486 | Local         | 182   |       | Refresh |
| 131 | HP    | P1606DN  | 21C LL   | Kids Area                     | VND3F48581 | 10.81.105.63  | 397   |       | Refresh |
| 132 | HP    | CP4025   | 21C LL   | 1st Floor Print Center        | JPDCJCS0MT | 10.82.105.51  | 877   | 3,357 | Retain  |
| 133 | НР    | P1606DN  | 21C LL   | Adult SVC Desk                | VND3F48585 | 10.81.105.222 | 265   |       | Refresh |
| 134 | НР    | M601     | 21C LL   | Adult SVC Back Area Staff Use | CNCCFD40L6 | 10.81.105.59  | 986   |       | Retain  |
| 135 | HP    | CP1518ni | 21C LL   | Adult Svc Supervisor          | CNCC8BG179 | Local         | 15    | 17    | Refresh |
| 136 | HP    | P1606DN  | 21C LL   | MGR Office                    | VND3F48580 | Local         | 74    |       | Refresh |
| 137 | HP    | P1606DN  | 21C LL   | Breakroom-New                 | VND3G07355 | Local         | 1     |       | Refresh |
| 138 | HP    | P1606DN  | 21C LL   | Collection Mgmt Office        | VNB3G69495 | Local         | 36    |       | Refresh |
| 139 | НР    | M601     | 21C LL   | Collection Mgmt Office        | CNCCFD40K6 | 10.81.105.65  | 749   |       | Retain  |
| 140 | HP    | M601     | 21C LL   | Collection Mgmt Office        | CNCCFD40KJ | 10.81.105.66  | 2,048 |       | Retain  |
| 141 | HP    | P4015    | 21C LL   | Inner Library Loans           | CNDYC62629 | 10.81.105.71  | 2,461 |       | Refresh |
| 142 | HP    | M451dn   | 21C LL   | Collection Mgmt Office 3      | CNDF370417 | Local         | 722   | 163   | Retain  |
| 143 | Sharp | MX3100N  | 21C LL   | Staff Hallway                 | 9504891800 | 10.81.105.64  | 2,190 | 4,531 | Refresh |
| 144 | НР    | M601     | 21C LL   | Childrens Staff               | CNCCFD10M6 | 10.81.105.60  | 44    |       | Retain  |
| 145 | HP    | P1606DN  | 21C LL   | Facilities office             | VND3G07357 | Local         | 190   |       | Refresh |

| B/W_Color Device Category |                           | B/W   | Color | % of Vol |
|---------------------------|---------------------------|-------|-------|----------|
| 0_1                       | MFD                       | 2,190 | 4,531 | 33.17%   |
| 8_1                       | 8_1 Network Laser Printer |       | 3,357 | 59.93%   |
| 5_2                       | Local Laser Printer       | 1,220 | 180   | 6.91%    |
| 1                         | Scanner                   |       |       |          |