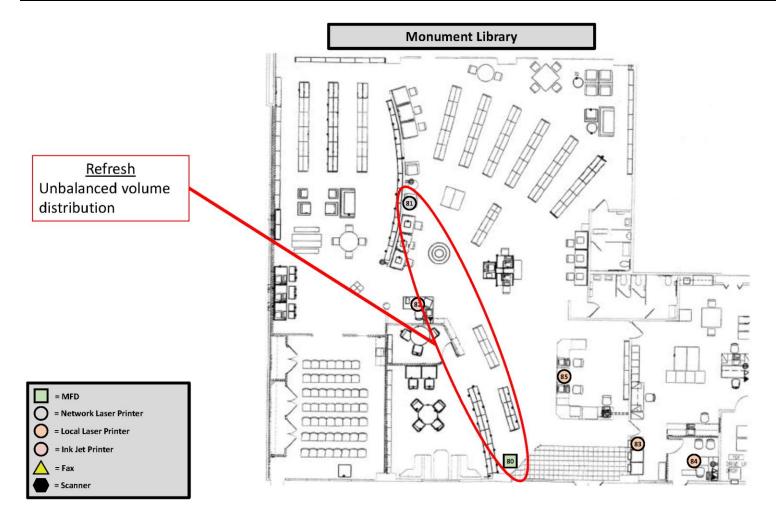

| _  | MAKE  | MODEL     | BUILDING | LOCATION           | SN         | IP           | B/W   | COLOR | 4 R's   |
|----|-------|-----------|----------|--------------------|------------|--------------|-------|-------|---------|
| 80 | Sharp | MX3100N   | Monument | Like Scan to Email | 9504877800 | 10.60.100.15 | 1,985 | 1,052 | Refresh |
| 81 | HP    | M601      | Monument | Patron Printer     | CNCCF8L14Y | 10.60.100.10 | 5,741 |       | Retain  |
| 82 | HP    | Envy 5530 | Monument | Seldom Used/ Scan  | CN523461GJ | Local        | 50    |       | Retire  |
| 83 | HP    | M251nw    | Monument | Work Room          | CNB1H01655 | Local        | 314   | 521   | Refresh |
| 84 | HP    | P1606DN   | Monument | Drew Mgr Office    | VNB3G69487 | Local        | 61    |       | Refresh |
| 85 | HP    | P1606DN   | Monument | Information Desk   | VNB3G26727 | Local        | 631   |       | Refresh |

| B/W_Color Device Category |                     | B/W Color |       | % of Vol |
|---------------------------|---------------------|-----------|-------|----------|
| 0_1                       | MFD                 | 1,985     | 1,052 | 29.32%   |
| 1_0 Network Laser Printer |                     | 5,741     | 0     | 55.44%   |
| 2_1                       | Local Laser Printer | 1,006     | 521   | 14.75%   |
| 0                         | Scanner             |           |       |          |
| 1                         | Inkjet Printer      | 50        |       | 0.48%    |