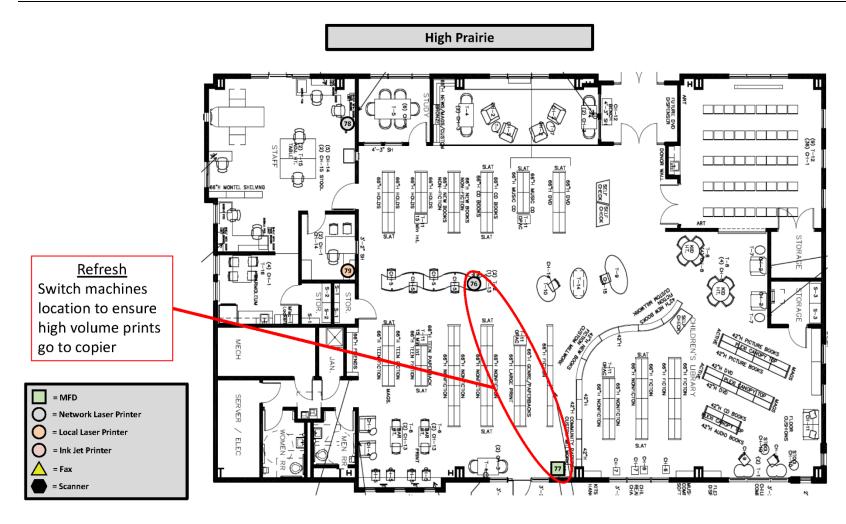

| _  | MAKE  | MODEL   | BUILDING     | LOCATION                  | SN         | IP            | B/W   | COLOR | 4 R's    |
|----|-------|---------|--------------|---------------------------|------------|---------------|-------|-------|----------|
| 76 | HP    | M601    | High Prairie | Patron/Staff Printer      | CNCCF741Y2 | 10.120.200.11 | 4,777 |       | Refresh  |
| 77 | Sharp | MX3100N | High Prairie | Color/ ok Quality, varies | 9504931800 | 10.120.200.37 | 1,150 | 1,975 | Redeploy |
| 78 | HP    | P1404   | High Prairie | Staff Workroom            | CNDX162118 | 10.120.200.10 | 632   |       | Retain   |
| 79 | HP    | P1606DN | High Prairie | Michael's Office          | VND3G07356 | Local         | 204   |       | Refresh  |

| B/W_Color                         | Device Category | B/W   | Color | % of Vol |
|-----------------------------------|-----------------|-------|-------|----------|
| 0_1 MFD 2_0 Network Laser Printer |                 | 1,150 | 1,975 | 35.77%   |
|                                   |                 | 5,409 | 0     | 61.89%   |
| 1_0 Local Laser Printer           |                 | 204   | 0     | 2.34%    |
| 0                                 | Scanner         |       |       |          |