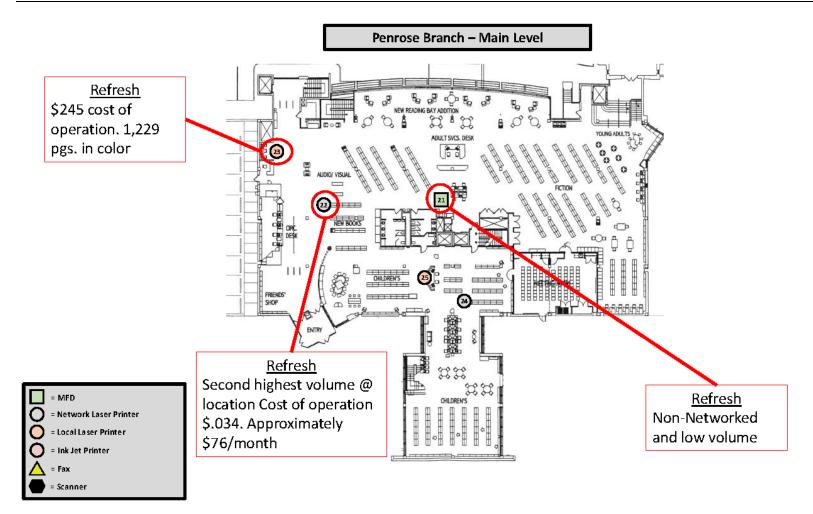

# Penrose Branch - Lower Level = MFD Refresh Retire/Refresh = Network Laser Printer This device prints Under utilized = Local Laser Printer 66% of volume at 3 copiers have a = Ink Jet Printer this location. \$528 combined volume = Fax cost of operation. of 3,365. = Scanner

| _  | MAKE     | MODEL   | BUILDING   | LOCATION                      | SN         | IP            | B/W    | COLOR | 4 R's   |
|----|----------|---------|------------|-------------------------------|------------|---------------|--------|-------|---------|
| 1  | HP       | CP4025  | Penrose LL | Basement Patron               | JPDCH2Q0WT | 10.110.100.19 | 14,677 | 3,817 | Refresh |
| 2  | HP       | CP4025  | Penrose LL | Basement Gates Lot            | JPDCH2Q0VP | 10.110.100.18 | 1,859  | 502   | Retain  |
| 3  | HP       | P1606DN | Penrose LL | Basement Reference            | VNB3G69492 | Local         | 1,361  |       | Refresh |
| 4  | HP       | P1606DN | Penrose LL | Basement Telephone Rm         | VND3B41823 | Local         | 542    |       | Refresh |
| 5  | HP       | P1606DN | Penrose LL | Basement Shelving/Circulation | VNB3B67303 | Local         | 901    |       | Refresh |
| 6  | HP       | P1606DN | Penrose LL | Basement Mobile Library       | VND3G07359 | Local         | 606    |       | Refresh |
| 7  | HP       | P1606DN | Penrose LL | Basement Lisa Wards Office    | VNB3B67279 | Local         | 377    |       | Refresh |
| 8  | HP       | P1606DN | Penrose LL | Basement Facility Office      | VND3F63870 | Local         | 208    |       | Refresh |
| 9  | SHARP    | MX3100N | Penrose LL | Basement Staff Copier         | 9504926800 | Local         | 1,104  | 128   | Refresh |
| 10 | SHARP    | MX2600N | Penrose LL | Basement Patron Ref           | 8507736600 | Local         | 574    | 56    | Refresh |
| 11 | SHARP    | MX2600N | Penrose LL | Basement Patron Ref           | 8511756600 | Local         | 1,438  | 65    | Refresh |
| 12 | Envision | Scanner | Penrose LL |                               |            |               |        |       | Retain  |
| 13 | HP       | P1606DN | Penrose LL | Basement Study Commons        | VNB3G25868 | Local         | 5      |       | Retire  |

| B/W_Color | Device Category       | B/W    | Color | % of Vol |
|-----------|-----------------------|--------|-------|----------|
| 0_3       | MFD                   | 3,116  | 249   | 11.92%   |
| 0_2       | Network Laser Printer | 16,536 | 4,319 | 73.90%   |
| 7_0       | Local Laser Printer   | 4,001  |       | 14.18%   |
| 1         | Scanner               |        |       |          |

| _  | MAKE  | MODEL   | BUILDING   | LOCATION                 | SN         | IP            | B/W   | COLOR | 4 R's   |
|----|-------|---------|------------|--------------------------|------------|---------------|-------|-------|---------|
| 21 | Sharp | MX3100N | Penrose ML | ML Patron Copier         | 9504965800 | Local         | 2,346 | 105   | Refresh |
| 22 | HP    | P1606DN | Penrose ML | ML-Ask Desk              | VNB3G26635 | 10.110.100.15 | 2,244 |       | Refresh |
| 23 | HP    | M277dw  | Penrose ML | Security Desk            | VNB8H6Q6VK | Local         | 51    | 1,229 | Refresh |
| 24 | HP    | P4014   | Penrose ML | Childrens Patron Printer | CNDX226516 | 10.110.50.37  | 414   |       | Retain  |
| 25 | HP    | 2600n   | Penrose ML | Childrens Ref. Desk      | CNHC7212M0 | Local         | 1,523 | 207   | Refresh |

| <br>B/W_Color | Device Category       | B/W   | Color | % of Vol |
|---------------|-----------------------|-------|-------|----------|
| 0_1           | MFD                   | 2,346 | 105   | 30.19%   |
| 2_0           | Network Laser Printer | 2,657 | 0     | 32.73%   |
| 0_2           | Local Laser Printer   | 1,574 | 1,437 | 37.08%   |
| 0             | Scanner               |       |       |          |