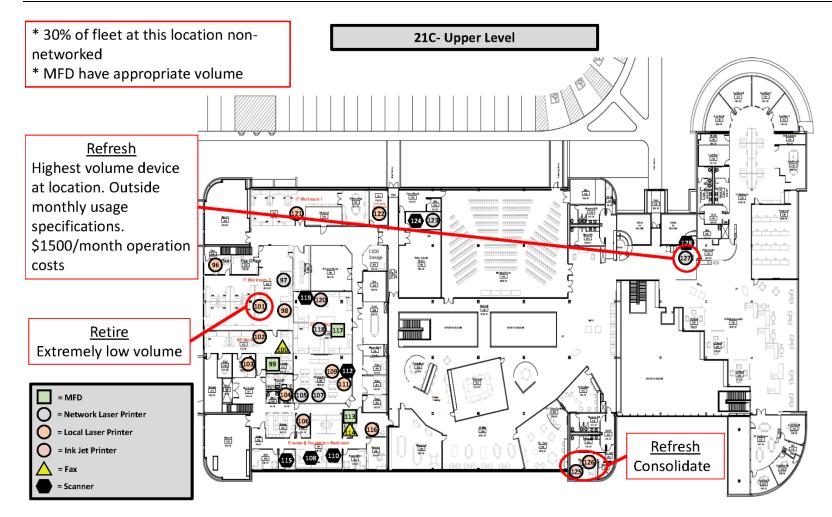

|     | MAKE      | MODEL   | BUILDING | LOCATION                  | SN              | IP            | B/W   | COLOR  | 4 R's   |
|-----|-----------|---------|----------|---------------------------|-----------------|---------------|-------|--------|---------|
| 96  | HP        | M127FN  | 21C      | Richards IT Office        | CNB9GCPJ6P      | Local         | 138   |        | Refresh |
| 97  | HP        | M601    | 21C      | IT Workroom               | CNCCF8L145      | 10.81.105.53  | 637   |        | Retain  |
| 98  | HP        | P1606DN | 21C      | Juanita Desk              | VNB3M12907      | Local         | 141   |        | Refresh |
| 99  | Sharp     | MX3100N | 21C      | HR                        | 9504846800      | Local         | 1,755 | 2,344  | Refresh |
| 100 | Brother   | 2840    | 21C      | HR Fax                    | U63274C3J69978  | local         | 8     |        | Retire  |
| 101 | HP        | LJ5     | 21C      | Talent MGR                | na              | Local         | 0     |        | Retire  |
| 102 | HP        | P1606DN | 21C      | Voluneteer Supervuicir    | VNB3M12911      | Local         | 307   |        | Refresh |
| 103 | HP        | P1606DN | 21C      | HR Supervisor             | VNB3G69491      | Local         | 354   |        | Refresh |
| 104 | HP        | P1606DN | 21C      | Isabel Asst to Foundation | VNB3B67307      | Local         | 273   |        | Refresh |
| 105 | HP        | 4250    | 21C      | Finance                   | CNGXF25558      | 10.81.105.54  | 603   |        | Refresh |
| 106 | HP        | P1606DN | 21C      | Payroll                   | VNB3G26724      | Local         | 453   |        | Refresh |
| 107 | HP        | M602    | 21C      | Finance                   | CNBCD72117      | 10.81.105.55  | 2,604 |        | Retain  |
| 108 | Patriot   | D40     | 21C      | Sara Desk                 |                 |               |       |        | Retain  |
| 109 | HP        | P1606DN | 21C      | Dana Austin               | VNB3M12909      | Local         | 514   |        | Refresh |
| 110 | Fujitsu   | 7160    | 21C      | Dana Austin               |                 |               |       |        | Retain  |
| 111 | HP        | M251nw  | 21C      | Mary Desk                 | CNBFJ05541      | Local         | 45    | 1,440  | Refresh |
| 112 | Visioneer |         | 21C      | Merry Desk                |                 |               |       |        | Retain  |
| 113 | Sharp     | MX6201  | 21C      | Finance Copy Rm           | 8500428900      | 10.81.105.51  | 4,421 | 1,569  | Refresh |
| 114 | Brother   | 2840    | 21C      | Finance Copy Rm           | U63274C4J638254 | Local         | 23    |        | Retire  |
| 115 | HP        | N6310   | 21C      | Deputy Finance Officer    |                 |               |       |        | Retain  |
| 116 | HP        | P1606DN | 21C      | FOUNDATION Vol. Desk      | VND3G07358      | Local         | 4     |        | Retire  |
| 117 | Konica    | C454e   | 21C      | CEOO                      | A5C0011010046   | 10.81.105.56  | 1,436 | 5,150  | Retain  |
| 118 | HP        | M712    | 21C      | CEOO                      | CNCCG1N04T      | 10.81.105.57  | 279   |        | Refresh |
| 119 | HP        | 7650    | 21C      | Susan's Area              |                 |               |       |        | Refresh |
| 120 | HP        | 23200   | 21C      | Susan's Area              | na              | Local         | 50    |        | Retire  |
| 121 | HP        | M451dn  | 21C      | IT Annex                  | CNDF348094      | Local         | 134   | 337    | Refresh |
| 122 | HP        | M252dw  | 21C      | CEOO Officer              | VNB3F05855      | Local         | 52    | 427    | Refresh |
| 123 | HP        | M127FN  | 21C      | AV Control Booth          | CNB9J5NCV2      | 10.81.101.252 | 106   |        | Retain  |
| 124 | HP        | 4890    | 21C      | AV Control Booth          |                 |               |       |        | Retain  |
| 125 | HP        | 8610    | 21C      | District Security Officer | CN4BPEX09H      | Local         | 18    | 0      | Retire  |
| 126 | HP        | M277dw  | 21C      | Security Office           | VNB8H5NPCP      | Local         | 92    | 204    | Retain  |
| 127 | HP        | M651    | 21C      | Patron Use Area           | JPCCJCB0T7      | 10.82.105.50  | 404   | 17,737 | Refresh |
| 128 | Envision  |         | 21C      | Patron Use Area           |                 |               |       |        | Retain  |

| B/W_Color | Device Category       | B/W   | Color  | % of Vol |
|-----------|-----------------------|-------|--------|----------|
| 0_3       | MFD                   | 7,612 | 9,063  | 37.71%   |
| 5_1       | Network Laser Printer | 4,635 | 17,737 | 50.59%   |
| 9_4       | Local Laser Printer   | 2,508 | 2,407  | 11.11%   |
| 7         | Scanner               |       |        |          |
| 2         | Fax                   | 31    |        | 0.07%    |
| 2         | Inkjet Printer        | 23    | 230    |          |