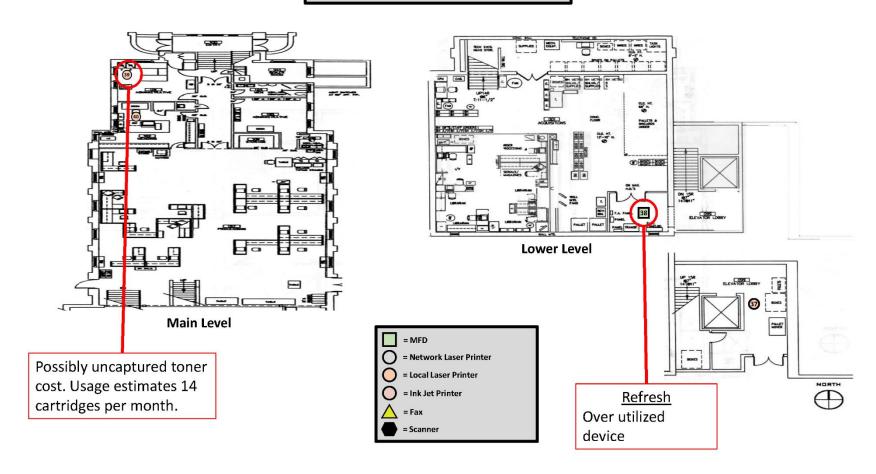

P1606DN  | Spec Coll ML | Regional History Desk   | VND3G07354 | 10.110.100.21 | 1,309 |       | Refresh |  |

|  | B/W_Color                                                 | Device Category | B/W   | Color | % of Vol |
|--|-----------------------------------------------------------|-----------------|-------|-------|----------|
|  | 0_1 MFD  1_0 Network Laser Printer  0 Local Laser Printer |                 | 630   | 16    | 33.04%   |
|  |                                                           |                 | 1,309 | 0     | 66.96%   |
|  |                                                           |                 | 0     | 0     | 0.00%    |
|  | 0                                                         | Scanner         |       |       |          |

## **Knights Of Columbus**



|    | MAKE  | MODEL    | BUILDING            | LOCATION             | SN         | IP            | B/W   | COLOR  | 4 R's   |
|----|-------|----------|---------------------|----------------------|------------|---------------|-------|--------|---------|
| 37 | HP    | P1606DN  | Knights of Columbus | Speciall Collections | VND3C29108 | Local         | 1,334 |        | Refresh |
| 38 | Sharp | 3100N    | Knights of Columbus | Main Level Copier    | 9504853800 | 10.110.200.20 | 1,515 | 10,162 | Refresh |
| 39 | HP    | CP1518ni | Knights of Columbus | Julie Beck Adult Ed  | CNCC8CC10Y | Local         | 94    | 5,037  | Refresh |
| 40 | HP    | P1606DN  | Knights of Columbus | Teona's Office       | VNB3M12924 | Local         | 20    |        | Refresh |

| B/W_Color                       |